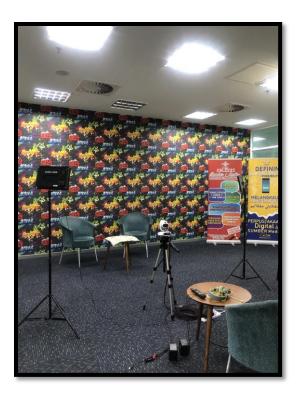

### 3.2.1 Before the program

Prior to the talk show, I had prepared a paper on the talk program which included the introduction, objectives, finances, committee members, and proposed implementation of the program. The paperwork has also received approval and signature from the acting director of PPAP, namely Puan Maria Binti Hamzah. In addition, I have also approached him to ask his opinion on the poster of the program to be posted on the official Facebook of PPAP and the script that I have prepared for the program. Later, the committee members involved also prepared a place in the digital library in terms of the arrangement of cameras, lamps, tables, and chairs.

Figure 36: My paperwork about talk show program of surfing

Figure 37: The poster of talk show program of surfing

Figure 38: Setting the place in the digital library in terms of the arrangement of cameras, lamps, tables, and chairs.