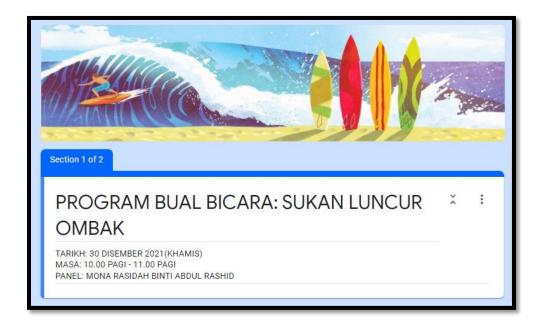

### 3.2 SPECIAL PROJECT

For this part, each student who undergoes industry training in their respective organizations needs to prepare or do a special project to provide benefits and also memories in the organization. As mentioned, I have also managed to do a special project of mine at the Perbadanan Perpustakaan Awam Pahang organized by the Reading and Literacy Movement Unit, namely the Talk Program: Surfing with the national surfing athlete named Mona Rasidah Binti Abdul Rashid. This program was successfully conducted on 30 December 2021 through the Official Facebook of the Perbadanan Perpustakaan Awam Pahang at 10 am.

Figure 36: My paperwork about talk show program of surfing

Figure 37: The poster of talk show program of surfing

Figure 38: Setting the place in the digital library in terms of the arrangement of cameras, lamps, tables, and chairs.