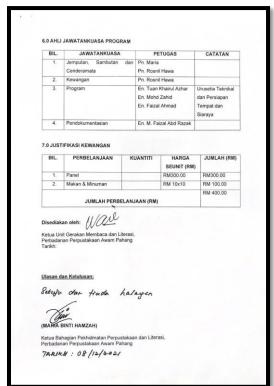

In addition, I and some of my friends were assigned to prepare 25 sets of notes on "Kursus Perolehan dan Sebut Harga Perbadanan Perpustakaan Awam Pahang" which took place on 25 January 2022. We were also given the opportunity to follow the program which was held in Training Room 1 from 9 a.m. to 5 p.m. Later, I was assigned to distribute evaluation forms about the program to the staff involved with the program of 20 people. In addition, this section has also given me and other friends the opportunity to collect money at 4.45 pm at each service counter in each section that offers service and also the lobby counter. The money is the result of the payment of library membership fees, fines imposed, electricity consumption, and membership renewal fees made by users on a daily basis.

Finally, on 28 January 2022, I and my other friends were given the opportunity to meet with the acting director of PPAP, Mrs. Maria Binti Hamzah to share our experiences during the industry training at PPAP. He has also given us words of encouragement and advice to pursue a career in the future. On 29 January 2022, we were also given the opportunity to attend a final dinner with library officials from each district which took place at Mana-Mana Café. On 31 January 2022 is the last day we underwent industry training at PPAP where we had the last meeting with our supervisor, Mr. Mohd Norshazlin bin Sa'adun Nazir. He has also given us a lot of knowledge, words of encouragement, and advice that we always remember to use in the future.