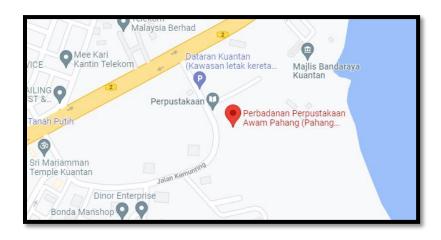

### 1.1.1 Location

The building of Perbadanan Perpustakaan Awam Pahang is located at Lot 10, Jalan Kemunting, Kuantan. The PPAP building is also a landmark of knowledge of the State of Pahang which is magnificent in front of Padang MPK 4, at the entrance to Kuantan City which has become the attraction of every citizen who looks at it. Apart from that, the new PPAP building is also in a strategic location where it is very close to the public focus areas namely Tengku Ampuan Afzan Hospital, primary and secondary schools, Kuantan Municipal Council headquarters, and Seri Kemunting residential area.

Figure 3: Perbadanan Perpustakaan Awam Pahang Location