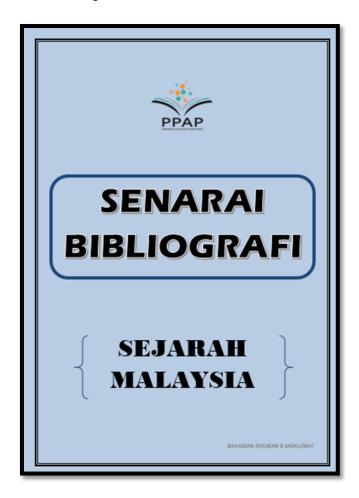

In the Reference Unit, Nur Athirah and I met with the head of the division, Encik Mohamad Noor bin Abd Rahman. He has shared many experiences and information on the reading and reference materials available in the section. Here too, I have been assigned to do a bibliography list of reading material and references in the subject of history. This is done to make it easier for users to find a list of book titles or the name of the author on the subject of history in Malaysia. In addition, I was tasked to cut out a newspaper about Covid-19 to be pasted on a blank piece of paper by putting detailed information such as day, date, page, and type of newspaper. This is done to provide reference material to users about Covid-19. In addition, I have also been tasked to provide questions in the form of quizzes in the Kahoot platform on U-Library to users. This task is given to promote the U-Pustaka portal and attract users to use the portal.

Figure 9: Scanning machine

Figure 10: Mr. Amin taught how to transfer the book into a flipbook

Figure 11: My poster of book review

Figure 12: Create free vouchers

Figure 13: Cover of Bibliography of Malaysia History