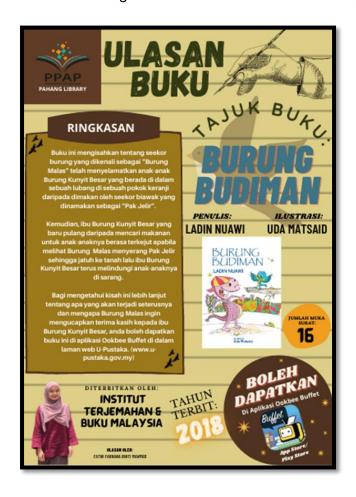

available in the PWIN unit. Once the book was scanned, Mr. Amin taught me how to transfer the book into a flipbook where users can view the book in the kiosk of book.

After 2 weeks, I was assigned to the Digital Library and Media Resources located on the 1st floor of PPAP. In the unit, I was also assigned by the head of the digital library to prepare a review book based on the book I had read, namely "Burung Budiman" in the form of a poster. Later, the poster was posted on PPAP's official Facebook and Instagram. In addition, I have also been tasked to provide free vouchers of 8 pieces to be given to the winners of the program that has been organized by the unit.

Figure 9: Scanning machine

Figure 10: Mr. Amin taught how to transfer the book into a flipbook

Figure 11: My poster of book review

Figure 12: Create free vouchers

Figure 13: Cover of Bibliography of Malaysia History