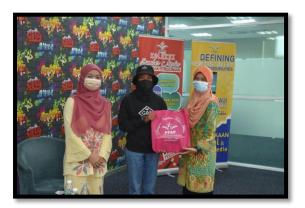

### 3.2.3 After the program

The talk show with Puan Mona ended within an hour which reached 814 viewers who watched the program via PPAP's official Facebook. Later, I was given the opportunity to take a picture with Mrs. Mona to be a fond memory for me.In addition, this talk show has also given me sweet memories as I am honored to be able to have a talk with the great national female athletes in the sport of surfing where the sport is often dominated by men. In addition, this talk show has also trained and taught me to improve good communication skills, deal with top officials in the library as well as prepare complete papers and manage all preparations such as invitation letters, souvenir forms, letters of appreciation, and more to succeed the talk show.

Figure 43: Mrs. Hawa has given souvenirs from the library to Mrs. Mona Rasidah

Figure 44: Me and Mrs. Mona had taken a picture before she went home

Figure 45: My talk show program reached 814 viewers who watched the program via PPAP's official Facebook