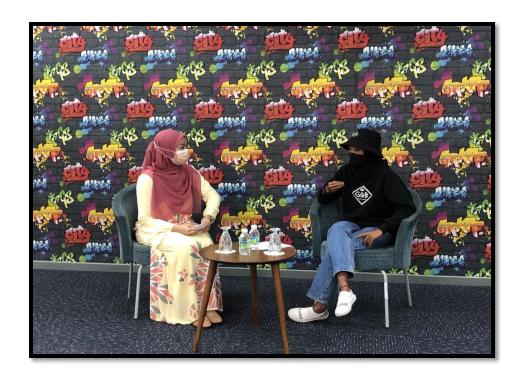

### 3.2 SPECIAL PROJECT

For this part, each student who undergoes industry training in their respective organizations needs to prepare or do a special project to provide benefits and also memories in the organization. As mentioned, I have also managed to do a special project of mine at the Perbadanan Perpustakaan Awam Pahang organized by the Reading and Literacy Movement Unit, namely the Talk Program: Surfing with the national surfing athlete named Mona Rasidah Binti Abdul Rashid. This program was successfully conducted on 30 December 2021 through the Official Facebook of the Perbadanan Perpustakaan Awam Pahang at 10 am.

### 3.2.2 During the program

On 30 December 2021, I invited my panel namely Puan Mona Rasidah Binti Abdul Rashid who is a female national athlete surfing on the lobby floor to go to the digital library. During the program, I asked some questions to Mrs. Mona about surfing to get the attention of the audience on Facebook. The committee members involved have also helped me to inspire to ensure the program runs smoothly.

Figure 39: Me and Mrs. Mona Rasidah during the program

Figure 40: Me and Mrs. Mona Rasidah has been getting ready for our talk show program

Figure 41:My talk show program on the official Facebook of PPAP