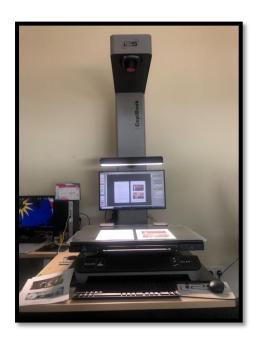

### 3.1.1 Department of Reference and Information

On 2 September 2021, my friend which is Nur Athirah, and I were assigned to enter the first part of the Department of Reference and Information. This division has three small units, namely the State Intellectual Heritage Center, Digital Library and Media Resources as well as the Reference Unit. Initially, I was assigned to be at the State Intellectual Heritage Center (PWIN) for 2 weeks. In that unit, I was assigned by the head of the PWIN unit to provide 40 interesting places in the state of Pahang. Among the interesting places in Pahang are Genting Highland, Cameron Highland, Bukit Tinggi, Bukit Fraser, Janda Baik, Gunung Tahan, Menara Teruntum 188, Bukit Gambang Safari, Taman Negara Pahang and many more. Furthermore, I was also taught by Mr. Mustakim to scan a book entitled "Nostalgia (September 5) Juara Bintang RTM 1974 on the scanning machine

Figure 9: Scanning machine

Figure 10: Mr. Amin taught how to transfer the book into a flipbook

Figure 11: My poster of book review

Figure 12: Create free vouchers

Figure 13: Cover of Bibliography of Malaysia History