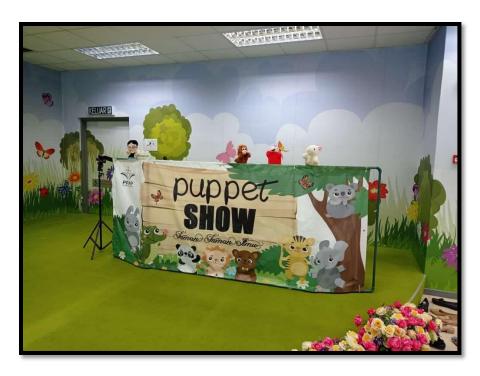

### 3.1.3 Department of Library and Literacy Services

On 22 November 2021, I switched to a new department, the Department of Library and Literacy Services. In this section, there are 3 small units namely Children's Library, Library Services, and Reading Movement Unit. In the Reading Movement Unit, I was given the task to prepare several posters entitled "Fun Brain Teaser" to be uploaded to the official Facebook of PPAP. This is done to attract users to do activities online. In addition, I along with my other friends have practiced Puppet Show at the Children's Library which has been conducted in Sungai Lembing. This Puppet Show is a special project of one of my friends, Nur Alia Affina. In addition, I was also given another task by the head of the Reading Movement Unit, Mrs. Hawa, to prepare a draft paper on "Orang Asli Community" and "Surfing" to be held in December. In addition, I and other friends were also assigned to do a video tour by Mr. Tuan Khairul bin Tuan Kuning and Mr. Mustakim on PPAP to promote the services and facilities available at PPAP to the community out there. We have also discussed how to do the video by dividing the task to explain about each department in PPAP.

Figure 17: The poster of "Pemenang aktiviti Perpustakaan Kanak-Kanak Bulan November 2021"

Figure 18: The poster of Puppet Show entitled "Kisah Sang Monyet yang Malas" and "Kisah Sang Itik yang Degil"

Figure 19: Stage of Puppet Show at Children Library