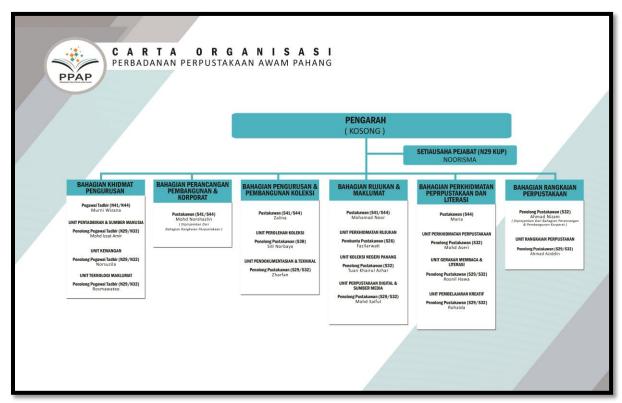

### 2.1 ORGANIZATIONAL STRUCTURE

The following is an organizational chart of the Perbadanan Perpustakaan Awam Pahang which has 6 major divisions consisting of great officers. Among the six major divisions are the Department of Management Services, Department of Development and Corporate Planning, Department of Collection Management and Development, Department of Reference and Information, Department of Library Services and Literacy, and Department of Library Network.

Figure 7: Organizational Chart of PPAP