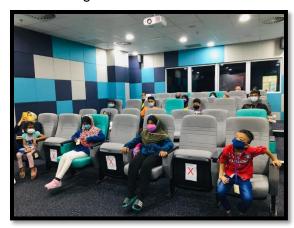

### ❖ 3D Movie Cinema

Perbadanan Perpustakaan Awam Pahang has also provided a 3D movie service where visitors can watch movies from the 3D DVD collection and can watch 3D movies at the Digital Library and Media Resources Unit. For 3D movie openings, the minimum user required for 3D movie display is at least 5 people per slot. Users can also use the provided 3D glasses to watch 3D movies. There is no age limit for 3D Movies. There are 2 slots per day for 3D cinema service, which is in the morning starting at 10 am while the night starts at 2 pm. There is a list of interesting movies that have been set throughout the month.

Figure 6: The users can watch movies at Digital Library