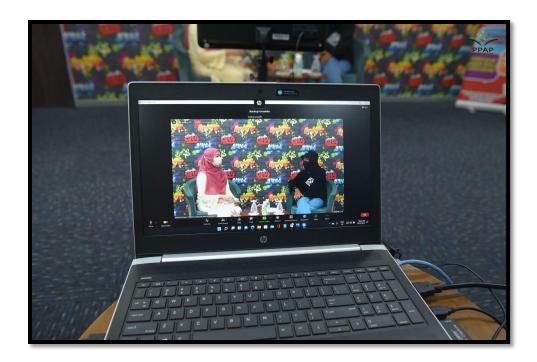

### 3.2.2 During the program

On 30 December 2021, I invited my panel namely Puan Mona Rasidah Binti Abdul Rashid who is a female national athlete surfing on the lobby floor to go to the digital library. During the program, I asked some questions to Mrs. Mona about surfing to get the attention of the audience on Facebook. The committee members involved have also helped me to inspire to ensure the program runs smoothly.

Figure 39: Me and Mrs. Mona Rasidah during the program

Figure 40: Me and Mrs. Mona Rasidah has been getting ready for our talk show program

Figure 41:My talk show program on the official Facebook of PPAP